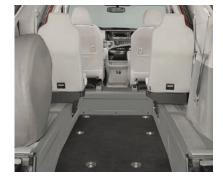

## Toyota Manual Rear-Entry

The newly updated Toyota Manual Rear-Entry features a 32" wide manual ramp, which accomodates the largest of wheelchairs, and also includes an all new refined interior. A rearentry vehicle's low-angle ramp makes it easy to access the interior through the rear hatch. The unique design of this mobility upgrade makes it possible to use standard parking spaces when accessible parking is unavailable.

A variety of seating options can be installed to best meet your needs, based on the number of passengers you need to accommodate.

Visit your local BraunAbility<sup>®</sup> dealer today and experience a new level of convenience with the Toyota Manual Rear-Entry.