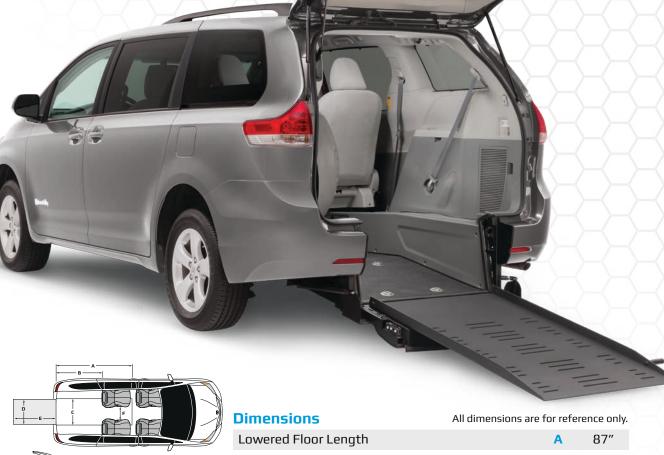

## Toyota Manual Rear-Entry

The newly updated Toyota Manual Rear-Entry features a 32" wide manual ramp, which accomodates the largest of wheelchairs, and also includes an all new refined interior. A rearentry vehicle's low-angle ramp makes it easy to access the interior through the rear hatch. The unique design of this mobility upgrade makes it possible to use standard parking spaces when accessible parking is unavailable.

800.THE.LIFT 800.843.5438

braunability.com

| zowerea i looi zerigeri                            |   | 0,    |
|----------------------------------------------------|---|-------|
| Lowered Floor Length (Behind 2nd Row Seats)        | В | 56"   |
| Lowered Floor Width                                | C | 32.5" |
| Ramp Width (Usable Clear Opening)                  | D | 32"   |
| Ramp Length (Manual)                               | E | 56"   |
| Distance Between 2nd Row OEM Bucket Seats          | F | 13.5" |
| Distance Between 2nd Row Aftermarket Bucket Seats  | F | 25"   |
| 2nd Row Wheelchair Location Interior Height        | G | 57"   |
| Entrance Height                                    | н | 54"   |
| Overall Height (Hatch Closed - with Roof Rails)    | 1 | 73"   |
| Overall Height (Hatch Closed - without Roof Rails) | 1 | 70"   |
|                                                    |   |       |