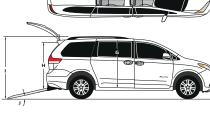

800.THE.LIFT 800.843.5438

braunability.com

| zowerea i looi zerigeri                            |   | 0,    |
|----------------------------------------------------|---|-------|
| Lowered Floor Length (Behind 2nd Row Seats)        | В | 56"   |
| Lowered Floor Width                                | C | 32.5" |
| Ramp Width (Usable Clear Opening)                  | D | 32"   |
| Ramp Length (Manual)                               | E | 56"   |
| Distance Between 2nd Row OEM Bucket Seats          | F | 13.5" |
| Distance Between 2nd Row Aftermarket Bucket Seats  | F | 25"   |
| 2nd Row Wheelchair Location Interior Height        | G | 57"   |
| Entrance Height                                    | н | 54"   |
| Overall Height (Hatch Closed - with Roof Rails)    | 1 | 73"   |
| Overall Height (Hatch Closed - without Roof Rails) | 1 | 70"   |
|                                                    |   |       |

Ramp Angle